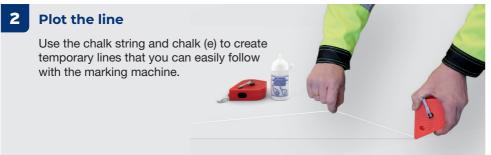

### Contents

- (a) BradyLine Line Marker
- **(b)** Top handle
- **c** Lower handle & paint can holder
- **d** Adjustable pointer
- (e) Chalk string & chalk
- (f) Side bracket (sold separately)

## Help with planning

**Tip:** For the sharpest possible start on the line, lay down a piece of cardboard in front of the starting point and begin marking on the cardboard.