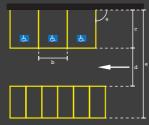

#### Parking spaces for standard cars

The width of parking lanes for standard cars should be a minimum of 2.4m when vehicles park next to each other. The length of the bay should be 4.8m.

Reduced mobility spaces should be 3.6m in width, where the difference (1.2m) is yellow hatched to enable space for wheelchair access. Spaces must be separated and marked with a disable person symbol.