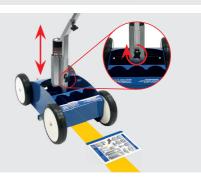

#### 4 Adjust line width

- Set desired line width using the indicator on can holder.
- We recommend 80-100mm for outdoor marking and 60-80mm for indoor marking.

#### Walk at a swift, steady pace

Start marking by squeezing the trigger on the handle, whilst pushing forward at walking speed.

**Tip:** Line strength depends on walking speed and surface absorbency. Avoid walking too slow on smooth surfaces.