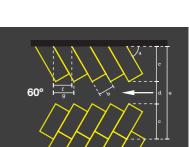

а

45°

60°

90°

90° &

b

2,5 m

2.5 m

2,5 m

4,5 m

с

5,3 m

5.6 m

5,0 m

6,0 m

d

2,8 m

3.5 m

6,0 m

6,0 m

е

13,4 m

16,0 m

17,0 m

f

3,5 m

14.7 m 2.9 m 3.2 m

g

5,3 m

## Minimum requirements for car parking dimensions:

- 90° parking usually provides the most efficient use of space (lowest gross area per space).
- The minimum aisle width varies in relation to the angle of the parking spaces.

The standard size of a parking space may vary according to local regulations and the guidelines planning authorities, so the information is not binding and is for guidance only.