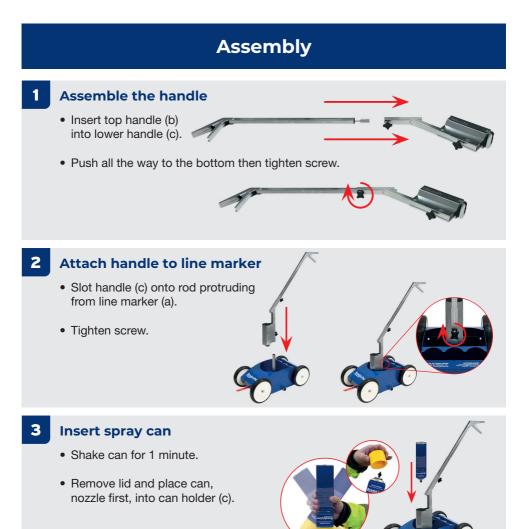

### Contents

- (a) BradyLine Line Marker
- **(b)** Top handle
- **c** Lower handle & paint can holder
- **d** Adjustable pointer
- (e) Chalk string & chalk
- (f) Side bracket (sold separately)

#### 4 Adjust line width

- Set desired line width using the indicator on can holder.
- We recommend 80-100mm for outdoor marking and 60-80mm for indoor marking.

#### Marking up edges

- Use side bracket (f) for marking close to edges and walls.
- Mount bracket on the side of the machine and move the handle onto the upright.
- Tighten the screw.

3

4