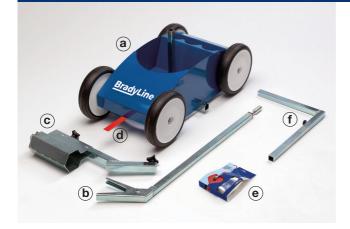

### Contents

- (a) BradyLine Line Marker
- **(b)** Top handle
- **c** Lower handle & paint can holder
- **d** Adjustable pointer
- (e) Chalk string & chalk
- (f) Side bracket (sold separately)