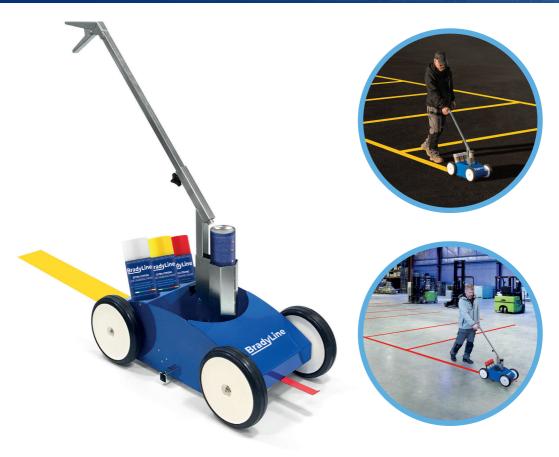

# BradyLine

Line Marking Applicator for tarmac and concrete

Instructions for use

### Contents

- (a) BradyLine Line Marker
- **(b)** Top handle
- **c** Lower handle & paint can holder
- **d** Adjustable pointer
- (e) Chalk string & chalk
- (f) Side bracket (sold separately)

#### Walk at a swift, steady pace

Start marking by squeezing the trigger on the handle, whilst pushing forward at walking speed.

**Tip:** Line strength depends on walking speed and surface absorbency. Avoid walking too slow on smooth surfaces.

#### Marking up edges

- Use side bracket (f) for marking close to edges and walls.
- Mount bracket on the side of the machine and move the handle onto the upright.
- Tighten the screw.

3

4