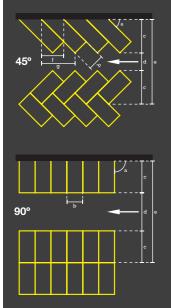

#### Parking spaces for standard cars

The width of parking lanes for standard cars should be a minimum of 2.4m when vehicles park next to each other. The length of the bay should be 4.8m.

Reduced mobility spaces should be 3.6m in width, where the difference (1.2m) is yellow hatched to enable space for wheelchair access. Spaces must be separated and marked with a disable person symbol.

а

45°

60°

90°

90° &

b

2,5 m

2.5 m

2,5 m

4,5 m

с

5,3 m

5.6 m

5,0 m

6,0 m

d

2,8 m

3.5 m

6,0 m

6,0 m

е

13,4 m

16,0 m

17,0 m

f

3,5 m

14.7 m 2.9 m 3.2 m

g

5,3 m

## Minimum requirements for car parking dimensions:

- 90° parking usually provides the most efficient use of space (lowest gross area per space).
- The minimum aisle width varies in relation to the angle of the parking spaces.